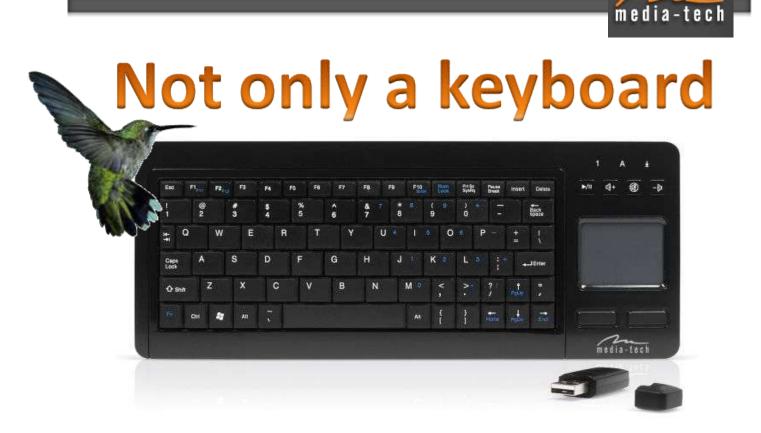

**COLIBER MT1415** is a micro wireless multimedia keyboard distinguished its compact dimensions, stylish design and a wide range of applications. All these features make COLIBER become a controller of Home Entertainment Center.

However, COLIBER is not only a simple multimedia set. MT1415 eliminate a need of using an additional mouse, offering a full functionality by use of built-in touchpad with 800cpi resolution.

A convenient layout and comfortable location of function keys make not only writing but also browsing the files and surfing through the Internet become a real pleasure. An additional advantage of the keyboard are the simple and convenient shortcuts to the Windows Media Centre.

## Featues:

- Wireless micro multimedia keyboard with touchpad
- 78 + 4 multimedia keys + 23 of 2nd layer functions
- Working distance up to 10m
- Touchpad resolution 800dpi
- Slim and stable construction thanks to rubber pads
- Compatybile with Windows XP/Vista/7
- Driverless
- USB Interface
- Powered by 2xAAA alkaline baterries
- Dimensions: 280x112x17mm
- Weight: 280g