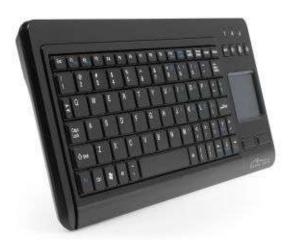

**COLIBER MT1415** is a micro wireless multimedia keyboard distinguished its compact dimensions, stylish design and a wide range of applications. All these features make COLIBER become a controller of Home Entertainment Center.

However, COLIBER is not only a simple multimedia set. MT1415 eliminate a need of using an additional mouse, offering a full functionality by use of built-in touchpad with 800cpi resolution.

A convenient layout and comfortable location of function keys make not only writing but also browsing the files and surfing through the Internet become a real pleasure. An additional advantage of the keyboard are the simple and convenient shortcuts to the Windows Media Centre.

The low profiled keycaps and soft mechanism allow easy, pleasant and quiet writing.